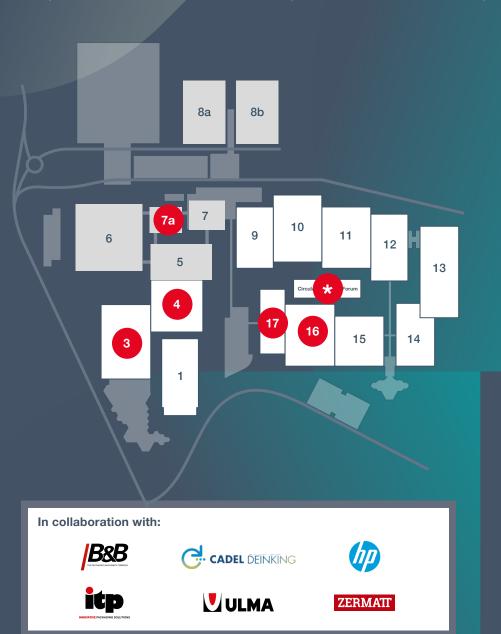

## Design 2.0: Unlocking Recyclability at K 2022!

Welcome to K show, where Dow joins its OEM partners to introduce the next level of recyclable plastic packaging. Various new prototypes will be on display for you to discover how together we unlock recyclability through resin design and machinery innovation.

Explore how collaboration at K 2022 can help accelerate the circular economy.